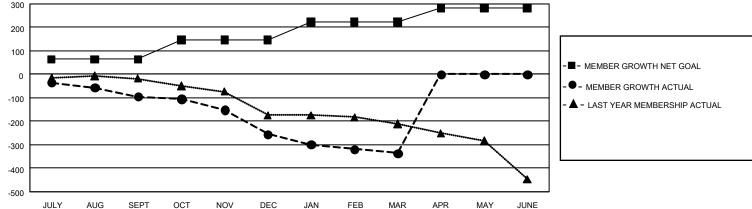

## GMT Constitutional Area 1, Group G

REPORT DOES NOT INCLUDE CLUBS IN UNDISTRICTED AREAS.

| Clubs         |               |             |               | Members               |                        |                         |                                                    |  |
|---------------|---------------|-------------|---------------|-----------------------|------------------------|-------------------------|----------------------------------------------------|--|
|               | RESULTS FOR   | R 2020-2021 |               | RESULTS FOR 2020-2021 |                        |                         |                                                    |  |
| QUARTER       | NEW CLUB GOAL | NEW CLUBS   | DROPPED CLUBS | QUARTER MEMI          | BER GROWTH NET<br>GOAL | MEMBER GROWTH<br>ACTUAL | DROPPED<br>MEMBERS ACTUAL<br>(including transfers) |  |
| JULY/AUG/SEPT | 3             | 0           | 2             | JULY/AUG/SEPT         | 64                     | 129                     | 193                                                |  |
| OCT/NOV/DEC   | 9             | 0           | 3             | OCT/NOV/DEC           | 83                     | 132                     | 279                                                |  |
| JAN/FEB/MAR   | 3             | 0           | 2             | JAN/FEB/MAR           | 77                     | 125                     | 190                                                |  |
| APR/MAY/JUNE  | 18            | 0           | 0             | APR/MAY/JUNE          | 59                     | 0                       | 0                                                  |  |