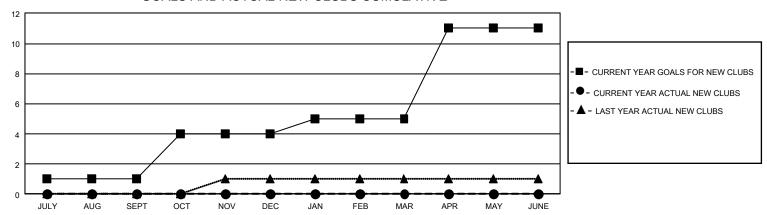

## GMT Constitutional Area 1, Group G

REPORT DOES NOT INCLUDE CLUBS IN UNDISTRICTED AREAS.

| Clubs         |               |             |               | Members               |                        |                         |                                                    |  |
|---------------|---------------|-------------|---------------|-----------------------|------------------------|-------------------------|----------------------------------------------------|--|
|               | RESULTS FOR   | R 2020-2021 |               | RESULTS FOR 2020-2021 |                        |                         |                                                    |  |
| QUARTER       | NEW CLUB GOAL | NEW CLUBS   | DROPPED CLUBS | QUARTER MEMI          | BER GROWTH NET<br>GOAL | MEMBER GROWTH<br>ACTUAL | DROPPED<br>MEMBERS ACTUAL<br>(including transfers) |  |
| JULY/AUG/SEPT | 3             | 0           | 2             | JULY/AUG/SEPT         | 64                     | 129                     | 193                                                |  |
| OCT/NOV/DEC   | 9             | 0           | 3             | OCT/NOV/DEC           | 83                     | 132                     | 279                                                |  |
| JAN/FEB/MAR   | 3             | 0           | 2             | JAN/FEB/MAR           | 77                     | 125                     | 190                                                |  |
| APR/MAY/JUNE  | 18            | 0           | 0             | APR/MAY/JUNE          | 59                     | 0                       | 0                                                  |  |